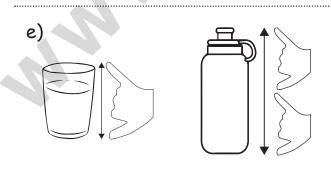

The glass is \_\_\_\_\_ than the tumbler.

The truck is \_\_\_\_\_ than the car.