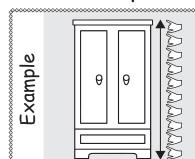

## Taller and Shorter

Fill in the blanks with appropriate words. (shorter/taller) Use hand spans to select the appropriate word.

The height of dressing mirror is <u>shorter</u> than the height of wardrobe.