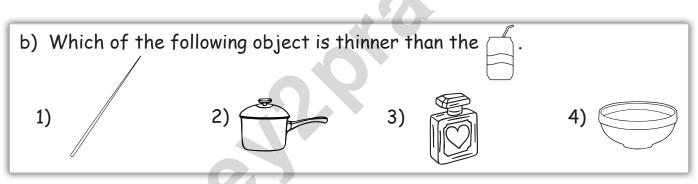

## Thick and Thin

Choose the correct option by observing the thickness of the given object.

Which of the following object is thinner than the .

1) Value (2) 3) Takeon Provider (4)