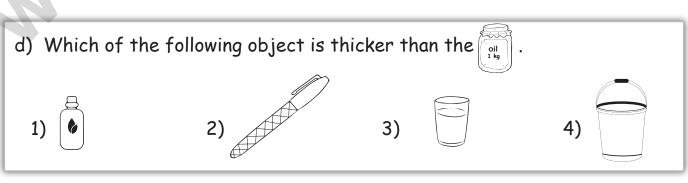

## Thick and Thin

Choose the correct option by observing the thickness of the given object.

Which of the following object is thinner than the .

1) Value (2) 3) Takeon Provider (4)