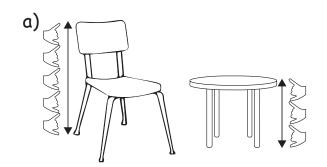

The height of table is \_\_\_\_\_ than the height of chair.

The height of window is \_\_\_\_\_ than the height of door.

The pedestal fan is than the table fan.

The photo frame is \_\_\_\_\_ than the calendar.