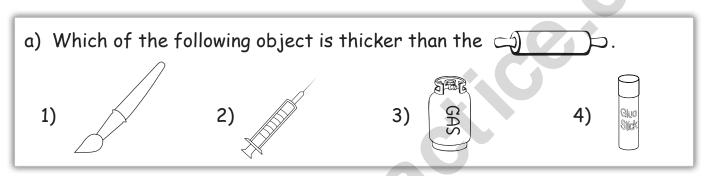

## Thick and Thin

Choose the correct option by observing the thickness of the given object.

Which of the following object is thinner than the .

1) Value (2) 3) Takeon Provider (4)