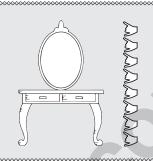

## Taller and Shorter

Fill in the blanks with appropriate words. (shorter/taller) Use hand spans to select the appropriate word.

The height of dressing mirror is <u>shorter</u> than the height of wardrobe.

The height of table is \_\_\_\_\_ than the height of chair.

The height of window is \_\_\_\_\_ than the height of door.

The pedestal fan is than the table fan.

The photo frame is \_\_\_\_\_ than the calendar.