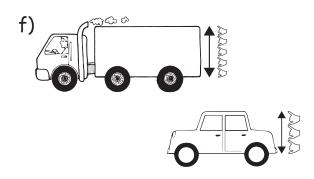

The glass is \_\_\_\_\_ than the tumbler.

The truck is \_\_\_\_\_ than the car.