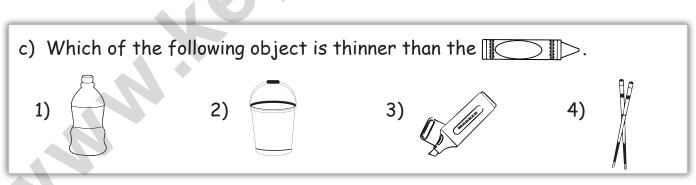

## Thick and Thin

Choose the correct option by observing the thickness of the given object.

Which of the following object is thinner than the .

1) Value (2) 3) Takeon Provider (4)