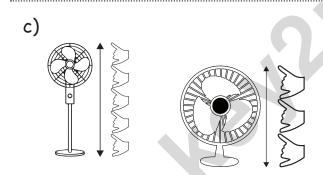

The height of table is \_\_\_\_\_ than the height of chair.

The height of window is \_\_\_\_\_ than the height of door.

The pedestal fan is than the table fan.

The photo frame is \_\_\_\_\_ than the calendar.