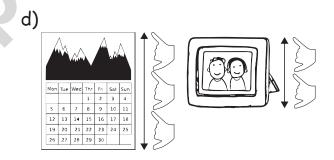

The height of table is \_\_\_\_\_ than the height of chair.

The height of window is \_\_\_\_\_ than the height of door.

The pedestal fan is than the table fan.

The photo frame is \_\_\_\_\_ than the calendar.