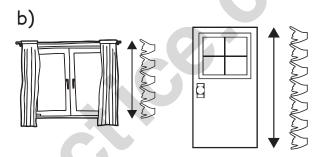

The height of table is \_\_\_\_\_ than the height of chair.

The height of window is \_\_\_\_\_ than the height of door.

The pedestal fan is than the table fan.

The photo frame is \_\_\_\_\_ than the calendar.