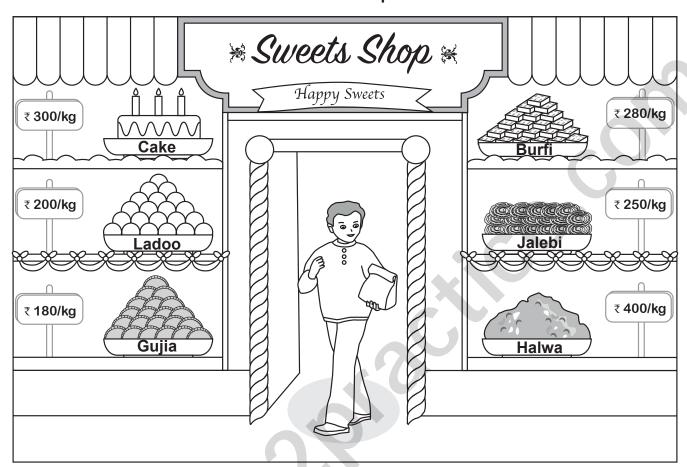

## Profit or Loss

Amit's mother asked him to purchase some sweets. She gives him the list of sweets needed. Help him to calculate the bill.

|                                  | _    |          |
|----------------------------------|------|----------|
| $\frac{1}{2}$ kg Ladoo           | ₹100 | of shist |
| <b>a)</b> 500 g Barfi            |      |          |
| <b>b)</b> $2\frac{1}{2}$ kg Cake |      | - STEWNS |
| c) 200 g Halwa                   |      |          |
| <b>d)</b> 250 g <i>G</i> ujia    |      |          |
| e) $\frac{1}{4}$ kg Jalebi       |      |          |
| f) Total amount to be paid       |      |          |