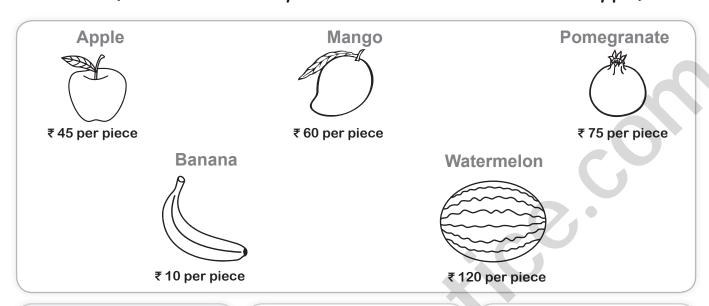

## Profit or Loss

Make a list of fruits which you can buy if the cost of basket is fixed. (You have to buy atleast one fruit of each type).

- 1 Apple 45
- 1 Mango 60
- 1 Pomegranate 75
- 5 Bananas 50
- 1 Watermelon 120 ₹350