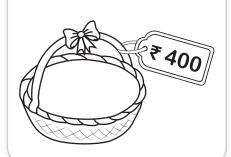

## Profit or Loss

Make a list of fruits which you can buy if the cost of basket is fixed. (You have to buy atleast one fruit of each type).

- 1 Apple 45
- 1 Mango 60
- 1 Pomegranate 75
- 5 Bananas 50
- 1 Watermelon 120 ₹350