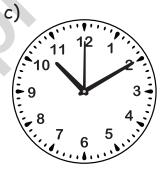

## The 24 Hours Clock

Read the clock given below and write the time in both 12 hours and 24 hours format.

Sheet No: 1 | Time | Class 5 | @ www.key2practice.com