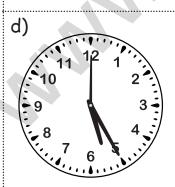

## Slow clock

If a clock shows 7:50 and correct time is 8:00, then it correct time is 8:00, then it is 10 minutes slow.

This clock is 10 minutes fast

Correct time

6:05

This clock is 15 minutes slow

Correct time

This clock is 20 minutes slow

Correct time

This clock is half an hour fast

Correct time

This clock is 10 minutes slow

Correct time

This clock is 20 minutes fast

Correct time