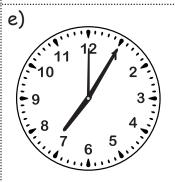

## Slow clock

If a clock shows 7:50 and correct time is 8:00, then it correct time is 8:00, then it is 10 minutes slow.

This clock is 10 minutes fast

Correct time

6:05

This clock is 15 minutes slow

Correct time

This clock is 20 minutes slow

Correct time

This clock is half an hour fast

Correct time

This clock is 10 minutes slow

Correct time

This clock is 20 minutes fast

Correct time