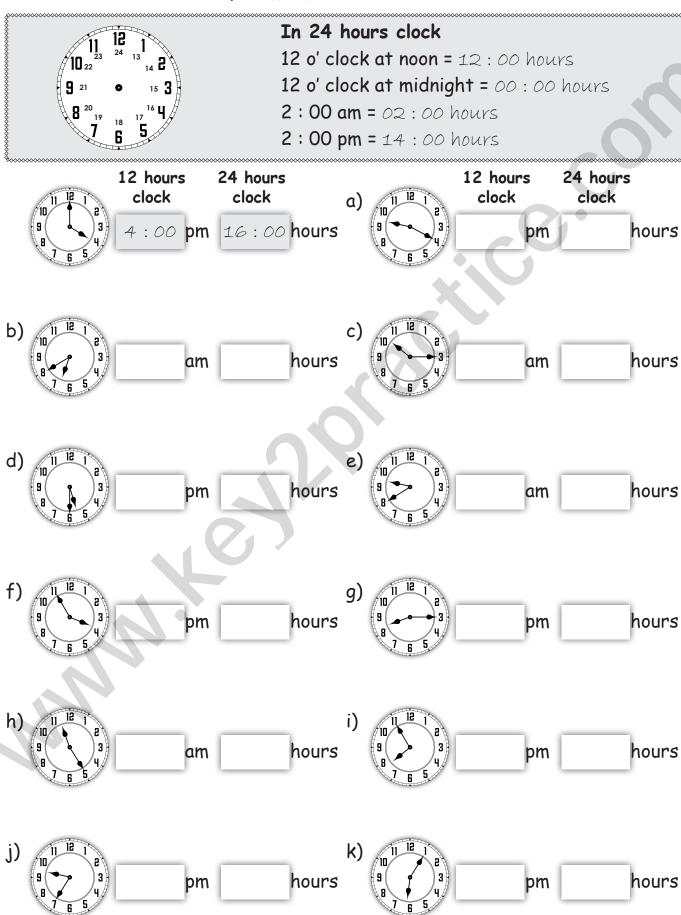

## The 24 Hours Clock

Read the clock given below and write the time in both 12 hours and 24 hours format.

Sheet No: 1 | Time | Class 5 | @ www.key2practice.com