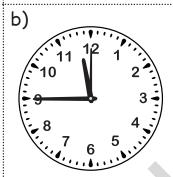

## Slow clock

If a clock shows 7:50 and correct time is 8:00, then it correct time is 8:00, then it is 10 minutes slow.

This clock is 10 minutes fast

Correct time

6:05

This clock is 15 minutes slow

Correct time