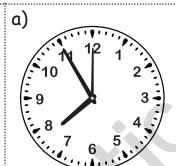

## The 24 Hours Clock

Read the clock given below and write the time in both 12 hours and 24 hours format.



Sheet No: 1 | Time | Class 5 | @ www.key2practice.com

## Slow clock & Fast clock

Find the correct time under given circumstances.

## Fast clock

If a clock shows 8:15 and is 15 minutes fast.

## Slow clock

If a clock shows 7:50 and correct time is 8:00, then it correct time is 8:00, then it is 10 minutes slow.



This clock is 10 minutes fast

Correct time

6:05



This clock is 15 minutes slow

Correct time



This clock is 20 minutes slow

Correct time



This clock is half an hour fast

Correct time



This clock is 10 minutes slow

Correct time



This clock is 20 minutes fast

Correct time