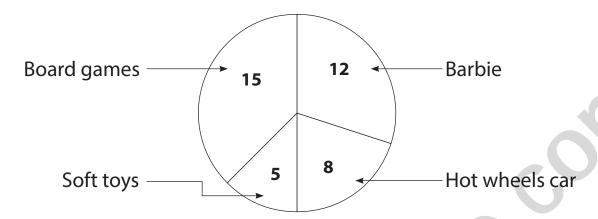

## Pie Chart

Refer the following pie chart depicting sales of a toy shop.

- a) What is the total number of toys sold?
- b) Which is the most and least popular toy?
- c) Complete the following table using the pie chart.

| Toys           | Sales as tally marks |
|----------------|----------------------|
| Barbie         |                      |
| Hot wheels car |                      |
| Soft toys      |                      |
| Board games    |                      |
| Total          |                      |