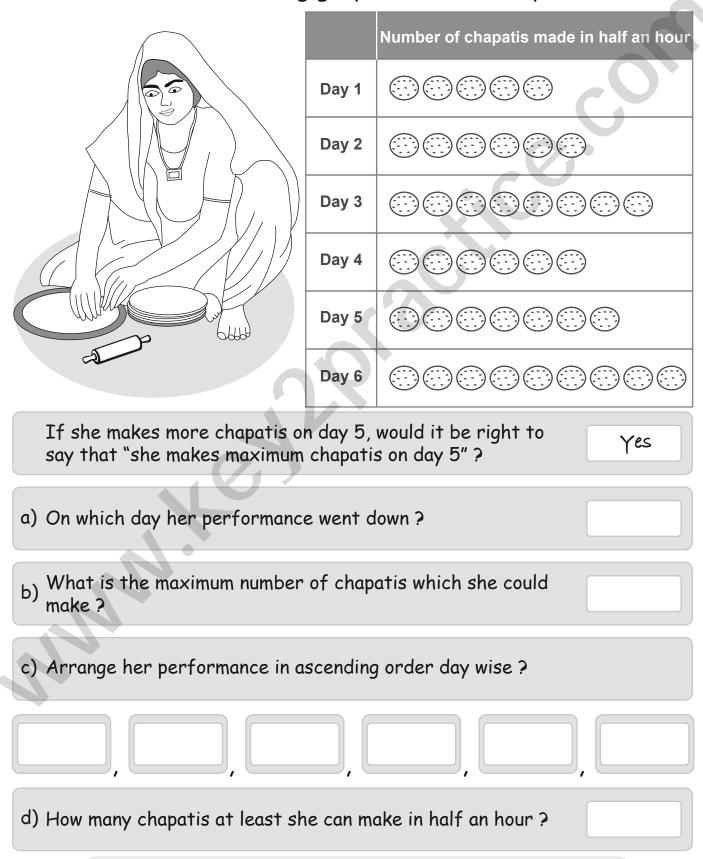

## Pictograph

Ramya has learnt to make chapatis. She is able to make 5 chapatis in half an hour in the begining with practice her skill is improving and she is able to make more chapatis in half an hour. The following graph shows her improvement.